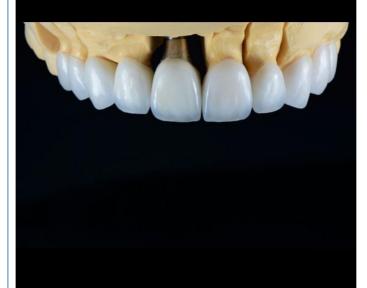

One of the primary advantages of the Implant Zirconia Bridge is its strength and durability. Unlike traditional dental bridges that are made from metal or porcelain, zirconia is incredibly strong, allowing it to withstand the forces of chewing and biting with ease. This makes it an ideal option for those who have lost one or more teeth and are looking for a long-lasting solution.

Another advantage of the Implant Zirconia Bridge is its aesthetics. Zirconia is a naturally white material, meaning that it blends seamlessly with the surrounding teeth. Furthermore, it is resistant to staining and discoloration, which means that it will maintain its natural appearance for many years to come.