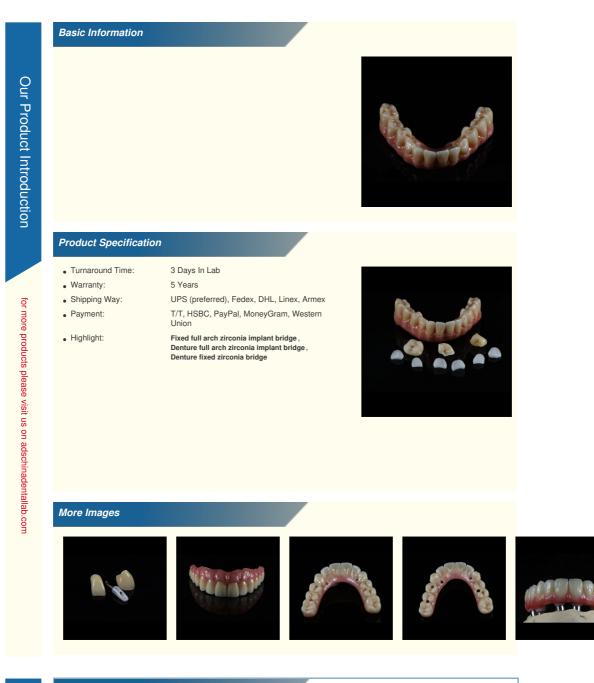

## Fixed Restorations Full Arch Zirconia Implant Bridge Denture Teeth

#### Description

The Implant Zirconia Bridge is a revolutionary product that has taken the dental industry by storm. It is a dental bridge that is made from zirconia, a material that is known for its durability, strength, and aesthetics. This dental bridge is designed to be implanted into the jawbone, replacing one or more missing teeth.

Our Product Introduction

In conclusion, the Implant Zirconia Bridge is a revolutionary product that offers unparalleled strength, durability, and aesthetics. As a manufacturer located in China, we are proud to produce this product using the highest standards of quality and craftsmanship. We are confident that our Implant Zirconia Bridge will exceed your expectations and provide a long-lasting, natural-looking solution for your patients' needs.