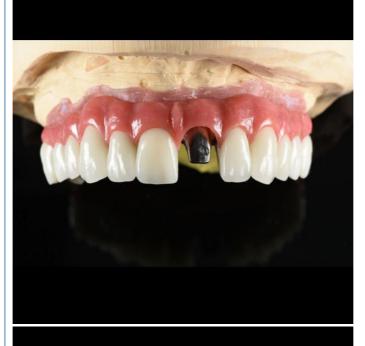

When it comes to implant dentistry, precision is key. Our Implant Zirconia Bridge is designed to fit seamlessly into the jawbone, creating an ideal foundation for the replacement teeth. Our team of skilled technicians uses the latest technology and equipment to ensure that the implant is placed with pinpoint accuracy and minimal discomfort to the patient.

We understand that every patient is unique, and that is why we offer a wide range of customization options for our Implant Zirconia Bridge. Whether you are looking for a specific shade of white or want to ensure that the bridge fits comfortably and securely, we can work with you to create the perfect solution for your needs.